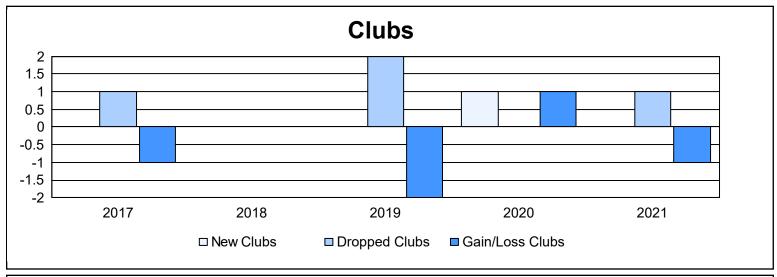

District 29 L As of June 2021 Cumulative

| Year      | New<br>Clubs | Dropped<br>Clubs | Gain/<br>Loss<br>Clubs | New<br>Members | Charter<br>Members | Reinstate<br>Members | Transfer<br>Members | Total<br>Member<br>Added | Total<br>Members<br>Dropped | Gain/<br>Loss<br>Members |
|-----------|--------------|------------------|------------------------|----------------|--------------------|----------------------|---------------------|--------------------------|-----------------------------|--------------------------|
| 2016-2017 | 0            | 1                | -1                     | 106            | 0                  | 5                    | 2                   | 113                      | 175                         | -62                      |
| 2017-2018 | 0            | 0                | 0                      | 93             | 0                  | 6                    | 3                   | 102                      | 140                         | -38                      |
| 2018-2019 | 0            | 2                | -2                     | 86             | 0                  | 1                    | 11                  | 98                       | 163                         | -65                      |
| 2019-2020 | 1            | 0                | 1                      | 53             | 45                 | 2                    | 1                   | 101                      | 166                         | -65                      |
| 2020-2021 | 0            | 1                | -1                     | 67             | 2                  | 7                    | 6                   | 82                       | 134                         | -52                      |
| Average   | 0            | 1                | -1                     | 81             | 9                  | 4                    | 5                   | 99                       | 156                         | -56                      |